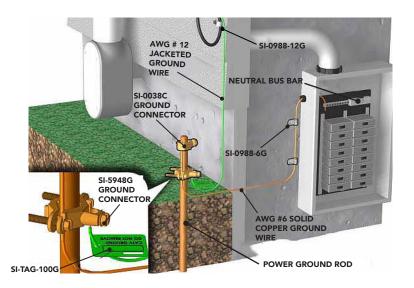

## **Pipe Ground Clamp**

Model #: SI-5948G

## Installation Instructions:

- Step 1: Mount the ground clamp to the galvanized or copper pipe and conduit. Usable pipe sizes: 1/2" 3/4" or 1".
- Step 2: Tighten the two side slotted hex head screws firmly to secure the ground clamp to the pipe using a slotted tip screwdriver or SI-7195 tool 7/16" hex size.
- Step 3: Release top set-screw and insert the copper ground wire into the ground wire slot. Tighten set screw firmly to secure the ground wire using a slotted tip screwdriver or SI-7195 tool 7/16" hex size.

| Wire Range CU Conductor | Tightening Torque IN-LBS |
|-------------------------|--------------------------|
| #6 AWG Stranded         | 35                       |
| #14 AWG Solid           | 30                       |