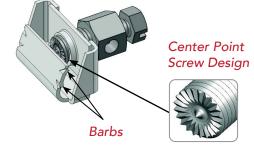

## Application:

- This MSI Meter Box Clamp Permits the bonding of up to a #6 AWG copper ground wire to the metallic top front lip of the meter box without interfering with the removal of the front cover. It's suitable for use on recessed or confined meter boxes.
- The patented center point screw design prevents "walking" of the clamp during installation. The knurled edge of the screw grinds down the enamel paint to the base metal in a precise manner while the barbs on the back plate of the clamp engage the back side of the lip mount creating a positive ground.