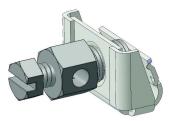

## Meter Box Clamp SI-2167C Lip Mount

(Patented, UL & CUL Listed)

## Application:

- This MSI Meter Box Clamp Permits the bonding of up to a #6 AWG copper ground wire to the metallic top front lip of the meter box without interfering with the removal of the front cover. It's suitable for use on recessed or confined meter boxes.
- The patented center point screw design prevents "walking" of the clamp during installation. The knurled edge of the screw grinds down the enamel paint to the base metal in a precise manner while the barbs on the back plate of the clamp engage the back side of the lip mount creating a positive ground.