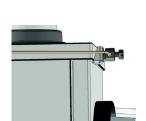

## Application:

- This MSI Meter Box Clamp Permits the bonding of up to a #6 AWG copper ground wire to the metallic top front lip of the meter box without interfering with the removal of the front cover. It's suitable for use on recessed or confined meter boxes.
- The patented center point screw design prevents "walking" of the clamp during installation. The knurled edge of the screw grinds down the enamel paint to the base metal in a precise manner while the barbs on the back plate of the clamp engage the back side of the lip mount creating a positive ground.