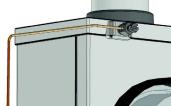

## Meter Box Clamp SI-2167C Lip Mount

(Patented, UL & CUL Listed)

## Application:

- This MSI Meter Box Clamp Permits the bonding of up to a #6 AWG copper ground wire to the metallic top front lip of the meter box without interfering with the removal of the front cover. It's suitable for use on recessed or confined meter boxes.
- The patented center point screw design prevents "walking" of the clamp during installation. The knurled edge of the screw grinds down the enamel paint to the base metal in a precise manner while the barbs on the back plate of the clamp engage the back side of the lip mount creating a positive ground.

Single Tool Installation 3/8 - 7/16" Can Wrench

 The MSI Meter Box Clamp is made of powder coated spring steel to match the finish on the meter box.